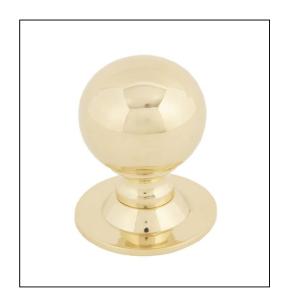

## Ball Cabinet Knob – 31mm – Polished Brass

## Variant code: 83887

The ball cabinet knob is part of the period range of cabinet knobs.

Our ball cabinet knob is forged from solid brass which emphasises the high quality materials and manufacturing techniques used. A perfect design choice for kitchen drawers with matching products available.

Designed to match our period pull handles and ball mortice knob set to create a uniform feeling throughout your home.

- They are suitable for cupboards, doors and drawers.
- Available in two different sizes., Sold in singles.
- Supplied with an SS M4 screw.