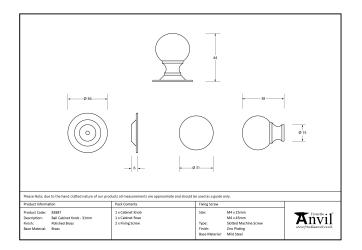

## Variant code: 83887

The ball cabinet knob is part of the period range of cabinet knobs.

Our ball cabinet knob is forged from solid brass which emphasises the high quality materials and manufacturing techniques used. A perfect design choice for kitchen drawers with matching products available.

Designed to match our period pull handles and ball mortice knob set to create a uniform feeling throughout your home.

- They are suitable for cupboards, doors and drawers.
- Available in two different sizes., Sold in singles.
- Supplied with an SS M4 screw.

| Property   | Value          |
|------------|----------------|
| Finish     | Polished Brass |
| Width (mm) | 36             |
| Depth (mm) | 44             |
| Range      | Ball           |