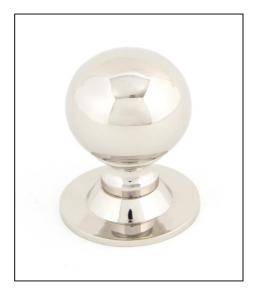

## Ball Cabinet Knob - 31mm - Polished Nickel

Variant code: 83888

The ball cabinet knob is part of the period range of cabinet knobs.

Our ball cabinet knob is forged from solid brass which emphasises the high quality materials and manufacturing techniques used. A perfect design choice for kitchen drawers with matching products available.

Designed to match our period pull handles and ball mortice knob set to create a uniform feeling throughout your home.

- They are suitable for cupboards, doors and drawers.
- Available in two different sizes., Sold in singles.
- Supplied with an SS M4 screw.

| Property   | Value           |
|------------|-----------------|
| Finish     | Polished Nickel |
| Width (mm) | 36              |
| Depth (mm) | 44              |
| Range      | Ball            |