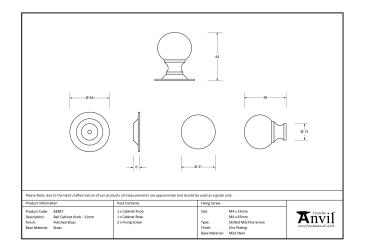

## Ball Cabinet Knob - 31mm - Polished Nickel

Variant code: 83888

The ball cabinet knob is part of the period range of cabinet knobs.

Our ball cabinet knob is forged from solid brass which emphasises the high quality materials and manufacturing techniques used. A perfect design choice for kitchen drawers with matching products available.

Designed to match our period pull handles and ball mortice knob set to create a uniform feeling throughout your home.

- They are suitable for cupboards, doors and drawers.
- Available in two different sizes., Sold in singles.
- Supplied with an SS M4 screw.

| Property   | Value           |
|------------|-----------------|
| Finish     | Polished Nickel |
| Width (mm) | 36              |
| Depth (mm) | 44              |
| Range      | Ball            |