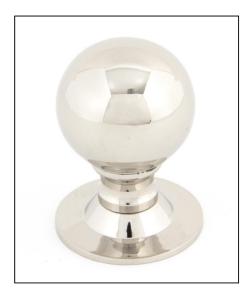

## Ball Cabinet Knob - 39mm - Polished Nickel

Variant code: 83882

The ball cabinet knob is part of the period range of cabinet knobs.

Our ball cabinet knob is forged from solid brass which emphasises the high quality materials and manufacturing techniques used. A perfect design choice for kitchen drawers with matching products available.

Designed to match our period pull handles and ball mortice knob set to create a uniform feeling throughout your home.

- They are suitable for cupboards, doors and drawers.
- Available in two different sizes., Sold in singles.
- Supplied with an SS M4 screw.

| Property   | Value           |
|------------|-----------------|
| Finish     | Polished Nickel |
| Width (mm) | 42              |
| Depth (mm) | 57              |
| Range      | Ball            |