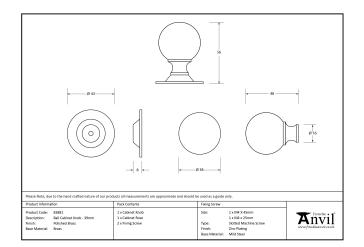

## Ball Cabinet Knob - 39mm - Polished Nickel

Variant code: 83882

The ball cabinet knob is part of the period range of cabinet knobs.

Our ball cabinet knob is forged from solid brass which emphasises the high quality materials and manufacturing techniques used. A perfect design choice for kitchen drawers with matching products available.

Designed to match our period pull handles and ball mortice knob set to create a uniform feeling throughout your home.

- They are suitable for cupboards, doors and drawers.
- Available in two different sizes., Sold in singles.
- Supplied with an SS M4 screw.

| Property   | Value           |
|------------|-----------------|
| Finish     | Polished Nickel |
| Width (mm) | 42              |
| Depth (mm) | 57              |
| Range      | Ball            |