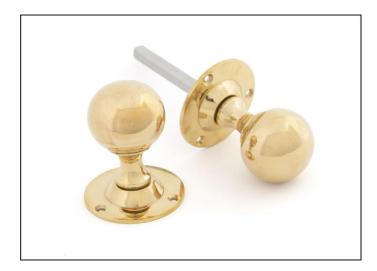

## Ball Mortice Knob Set -Polished Brass

Variant code: 83630

The simplistic design of our ball mortice knob sets make them a versatile option suitable for a number of different settings.

Our ball knob set is forged from solid brass which emphasises the high quality materials and manufacturing techniques used. A perfect design choice to use throughout your property with many other matching products available.

Designed to match our ball cabinet knobs to create a uniform feeling throughout your home.

Can be used with a multitude of heavy duty locks, latches & thumbturns for various uses within the home.

- The strength of the spring found in a heavy-duty lock/latch will ensure the knob returns to it's original position.
- We recommend using a 3", 4" or 5" latch/lock.
- Supplied with matching SS wood screws.