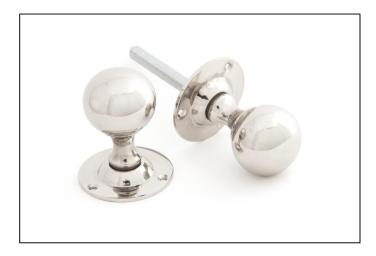

## Ball Mortice Knob Set -Polished Nickel

Variant code: 83632

The simplistic design of our ball mortice knob sets make them a versatile option suitable for a number of different settings.

Our ball knob set is forged from solid brass which emphasises the high quality materials and manufacturing techniques used. A perfect design choice to use throughout your property with many other matching products available.

Designed to match our ball cabinet knobs to create a uniform feeling throughout your home.

Can be used with a multitude of heavy duty locks, latches & thumbturns for various uses within the home.

- The strength of the spring found in a heavy-duty lock/latch will ensure the knob returns to it's original position.
- We recommend using a 3", 4" or 5" latch/lock.
- Supplied with matching SS wood screws.