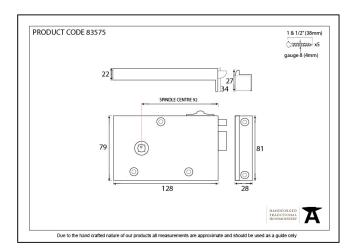

| Property            | Value          |
|---------------------|----------------|
| Finish              | Iron           |
| Depth (mm)          | 22             |
| Width (mm)          | 79             |
| Range               | Bathroom Latch |
| Overall Length (mm) | 128            |