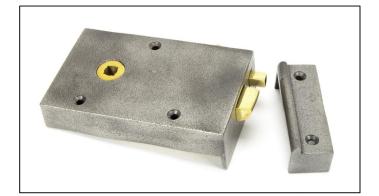

## Bathroom Latch - Left Hand - Iron

Variant code: 83575

Rim locks are fitted to the surface of the door rather than being morticed in, along with a surface mounted keep that should be fitted to the door frame.

Our weighty rim lock range is forged from solid brass which emphasises the high quality materials and manufacturing techniques used. A perfect design choice to use throughout your property with many other matching products available.

Our rim knob range is used in conjunction with our rim locks to provide an attractive, high quality finish to any period town house or country property.

- The product is handed and therefore care needs to be taken when choosing the correct hand. If your door is inward opening and hinged on the left then a left hand rim lock is required.
- Lockable via a snib on top of the latch.
- Supplied with matching SS wood screws.