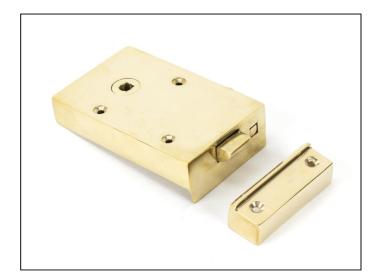

## Bathroom Latch - Left Hand - Polished Brass

Variant code: 83570

Rim locks are fitted to the surface of the door rather than being morticed in, along with a surface mounted keep that should be fitted to the door frame.

Our weighty rim lock range is forged from solid brass which emphasises the high quality materials and manufacturing techniques used. A perfect design choice to use throughout your property with many other matching products available.

Our rim knob range is used in conjunction with our rim locks to provide an attractive, high quality finish to any period town house or country property.

- The product is handed and therefore care needs to be taken when choosing the correct hand. If your door is inward opening and hinged on the left then a left hand rim lock is required.
- Lockable via a snib on top of the latch.
- Supplied with matching SS wood screws.