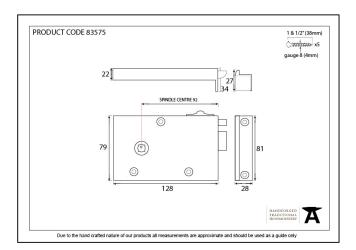

| Property            | Value          |
|---------------------|----------------|
| Finish              | Polished Brass |
| Depth (mm)          | 22             |
| Width (mm)          | 79             |
| Range               | Bathroom Latch |
| Overall Length (mm) | 128            |