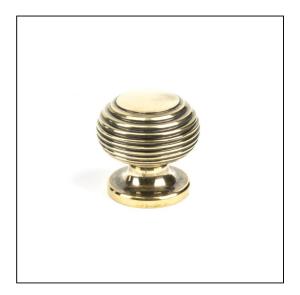

## Beehive Cabinet Knob - 30mm - Aged Brass

Variant code: 83865

The beehive cabinet knob is part of the period range of cabinet knobs.

Our beehive cabinet knob is forged from solid brass which emphasises the high quality materials and manufacturing techniques used. A perfect design choice for kitchen drawers with matching products available.

Designed to match our period pull handles and beehive mortice/rim knob set to create a uniform feeling throughout your home.

- They are suitable for cupboards, doors and drawers.
- Available in two different sizes.
- Sold in singles.
- Supplied with an SS M4 screw.

| Property   | Value      |
|------------|------------|
| Finish     | Aged Brass |
| Width (mm) | 30         |
| Depth (mm) | 29         |
| Range      | Beehive    |