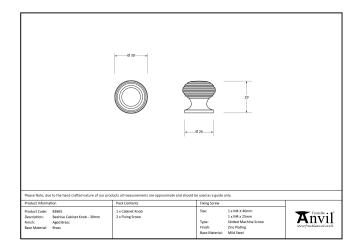

| Property   | Value      |
|------------|------------|
| Finish     | Aged Brass |
| Width (mm) | 30         |
| Depth (mm) | 29         |
| Range      | Beehive    |