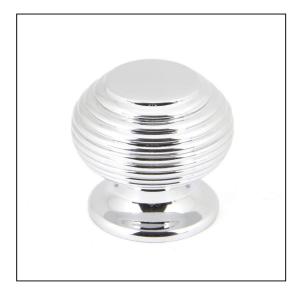

## Beehive Cabinet Knob - 30mm - Polished Chrome

Variant code: 90337

The beehive cabinet knob is part of the period range of cabinet knobs.

Our beehive cabinet knob is forged from solid brass which emphasises the high quality materials and manufacturing techniques used. A perfect design choice for kitchen drawers with matching products available.

Designed to match our period pull handles and beehive mortice/rim knob set to create a uniform feeling throughout your home.

- They are suitable for cupboards, doors and drawers.
- Available in two different sizes.
- Sold in singles.
- Supplied with an SS M4 screw.

| Property   | Value           |
|------------|-----------------|
| Finish     | Polished Chrome |
| Width (mm) | 30              |
| Depth (mm) | 29              |
| Range      | Beehive         |