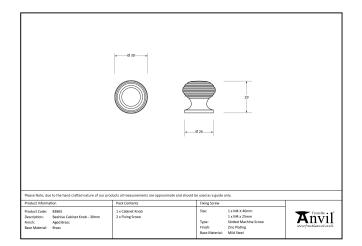

## Beehive Cabinet Knob - 30mm - Polished Chrome

Variant code: 90337

The beehive cabinet knob is part of the period range of cabinet knobs.

Our beehive cabinet knob is forged from solid brass which emphasises the high quality materials and manufacturing techniques used. A perfect design choice for kitchen drawers with matching products available.

| Property   | Value           |
|------------|-----------------|
| Finish     | Polished Chrome |
| Width (mm) | 30              |
| Depth (mm) | 29              |
| Range      | Beehive         |