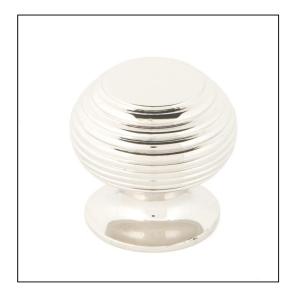

## Beehive Cabinet Knob - 30mm - Polished Nickel

Variant code: 83867

The beehive cabinet knob is part of the period range of cabinet knobs.

Our beehive cabinet knob is forged from solid brass which emphasises the high quality materials and manufacturing techniques used. A perfect design choice for kitchen drawers with matching products available.

Designed to match our period pull handles and beehive mortice/rim knob set to create a uniform feeling throughout your home.

- They are suitable for cupboards, doors and drawers.
- Available in two different sizes.
- Sold in singles.
- Supplied with an SS M4 screw.

| Property   | Value           |
|------------|-----------------|
| Finish     | Polished Nickel |
| Width (mm) | 30              |
| Depth (mm) | 29              |
| Range      | Beehive         |