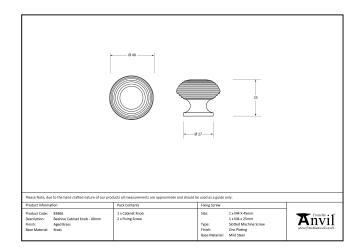

Designed to match our period pull handles and beehive mortice/rim knob set to create a uniform feeling throughout your home.

- They are suitable for cupboards, doors and drawers.
- Available in two different sizes.
- Sold in singles.
- Supplied with an SS M4 screw.

| Property   | Value       |
|------------|-------------|
| Finish     | Aged Bronze |
| Width (mm) | 40          |
| Depth (mm) | 33          |
| Range      | Beehive     |