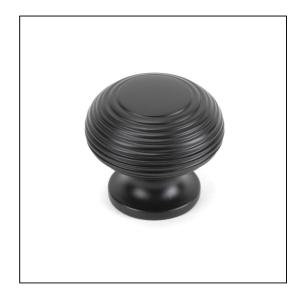

## Beehive Cabinet Knob -40mm - Aged Bronze

Variant code: 90338

The beehive cabinet knob is part of the period range of cabinet knobs.

Our beehive cabinet knob is forged from solid brass which emphasises the high quality materials and manufacturing techniques used. A perfect design choice for kitchen drawers with matching products available.

Designed to match our period pull handles and beehive mortice/rim knob set to create a uniform feeling throughout your home.

- They are suitable for cupboards, doors and drawers.
- Available in two different sizes.
- Sold in singles.
- Supplied with an SS M4 screw.

| Property   | Value       |
|------------|-------------|
| Finish     | Aged Bronze |
| Width (mm) | 40          |
| Depth (mm) | 33          |
| Range      | Beehive     |