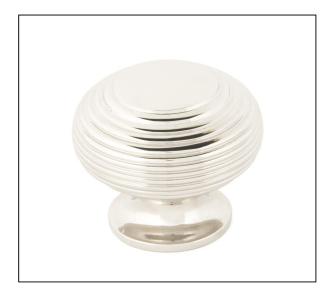

## Beehive Cabinet Knob - 40mm - Polished Nickel

Variant code: 83868

The beehive cabinet knob is part of the period range of cabinet knobs.

Our beehive cabinet knob is forged from solid brass which emphasises the high quality materials and manufacturing techniques used. A perfect design choice for kitchen drawers with matching products available.

Designed to match our period pull handles and beehive mortice/rim knob set to create a uniform feeling throughout your home.

- They are suitable for cupboards, doors and drawers.
- Available in two different sizes.
- Sold in singles.
- Supplied with an SS M4 screw.

| Property   | Value           |
|------------|-----------------|
| Finish     | Polished Nickel |
| Width (mm) | 40              |
| Depth (mm) | 33              |
| Range      | Beehive         |