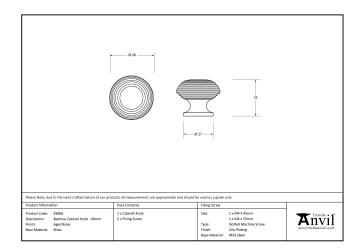

## Beehive Cabinet Knob - 40mm - Polished Nickel

Variant code: 83868

The beehive cabinet knob is part of the period range of cabinet knobs.

Our beehive cabinet knob is forged from solid brass which emphasises the high quality materials and manufacturing techniques used. A perfect design choice for kitchen drawers with matching products available.

| Property   | Value           |
|------------|-----------------|
| Finish     | Polished Nickel |
| Width (mm) | 40              |
| Depth (mm) | 33              |
| Range      | Beehive         |