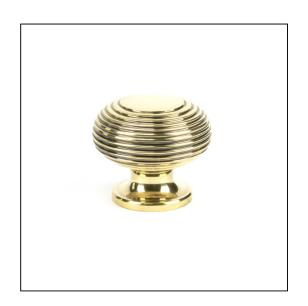

## Beehive Cabinet Knob -40mm - Aged Brass

## Variant code: 83866

The beehive cabinet knob is part of the period range of cabinet knobs.

Our beehive cabinet knob is forged from solid brass which emphasises the high quality materials and manufacturing techniques used. A perfect design choice for kitchen drawers with matching products available.

Designed to match our period pull handles and beehive mortice/rim knob set to create a uniform feeling throughout your home.

- They are suitable for cupboards, doors and drawers.
- Available in two different sizes.
- Sold in singles.
- Supplied with an SS M4 screw.