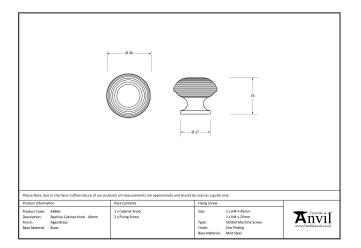

## Variant code: 83866

The beehive cabinet knob is part of the period range of cabinet knobs.

Our beehive cabinet knob is forged from solid brass which emphasises the high quality materials and manufacturing techniques used. A perfect design choice for kitchen drawers with matching products available.

Designed to match our period pull handles and beehive mortice/rim knob set to create a uniform feeling throughout your home.

- They are suitable for cupboards, doors and drawers.
- Available in two different sizes.
- Sold in singles.
- Supplied with an SS M4 screw.

| Property   | Value      |
|------------|------------|
| Finish     | Aged Brass |
| Width (mm) | 40         |
| Depth (mm) | 33         |
| Range      | Beehive    |