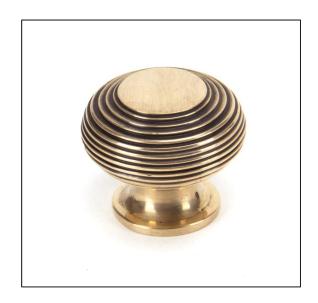

## Beehive Cabinet Knob -40mm - Polished Bronze

## Variant code: 91947

The beehive cabinet knob is part of the period range of cabinet knobs.

Our beehive cabinet knob is forged from solid brass which emphasises the high quality materials and manufacturing techniques used. A perfect design choice for kitchen drawers with matching products available.

Designed to match our period pull handles and beehive mortice/rim knob set to create a uniform feeling throughout your home.

- They are suitable for cupboards, doors and drawers.
- Available in two different sizes.
- Sold in singles.
- Supplied with an SS M4 screw.