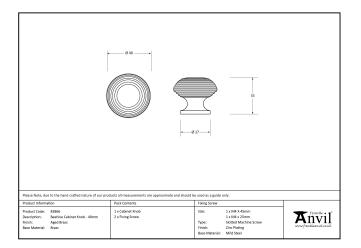

| Property   | Value           |
|------------|-----------------|
| Finish     | Polished Bronze |
| Width (mm) | 40              |
| Depth (mm) | 33              |
| Range      | Beehive         |