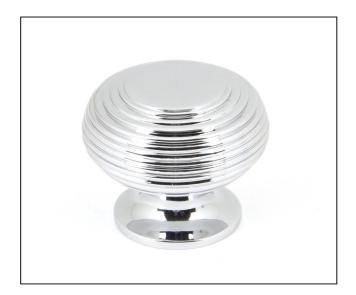

## Beehive Cabinet Knob -40mm - Polished Chrome

Variant code: 90336

The beehive cabinet knob is part of the period range of cabinet knobs.

Our beehive cabinet knob is forged from solid brass which emphasises the high quality materials and manufacturing techniques used. A perfect design choice for kitchen drawers with matching products available.

Designed to match our period pull handles and beehive mortice/rim knob set to create a uniform feeling throughout your home.

- They are suitable for cupboards, doors and drawers.
- Available in two different sizes.
- Sold in singles.
- Supplied with an SS M4 screw.

| Property   | Value           |
|------------|-----------------|
| Finish     | Polished Chrome |
| Width (mm) | 40              |
| Depth (mm) | 33              |
| Range      | Beehive         |