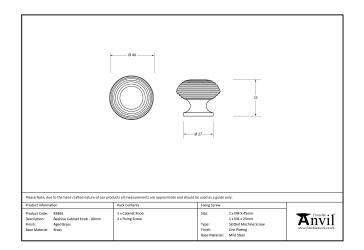

## Beehive Cabinet Knob -40mm - Polished Chrome

Variant code: 90336

The beehive cabinet knob is part of the period range of cabinet knobs.

Our beehive cabinet knob is forged from solid brass which emphasises the high quality materials and manufacturing techniques used. A perfect design choice for kitchen drawers with matching products available.

Designed to match our period pull handles and beehive mortice/rim knob set to create a uniform feeling throughout your home.

- They are suitable for cupboards, doors and drawers.
- Available in two different sizes.
- Sold in singles.
- Supplied with an SS M4 screw.

| Property   | Value           |
|------------|-----------------|
| Finish     | Polished Chrome |
| Width (mm) | 40              |
| Depth (mm) | 33              |
| Range      | Beehive         |