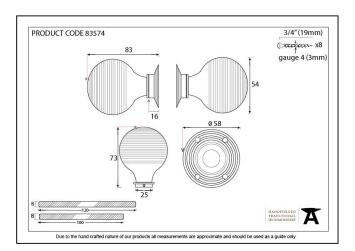

We recommend using a 3", 4" or 5" latch/lock.

Supplied with matching SS wood screws.

| Property   | Value   |
|------------|---------|
| Finish     | Ebony   |
| Width (mm) | 58      |
| Depth (mm) | 83      |
| Range      | Beehive |