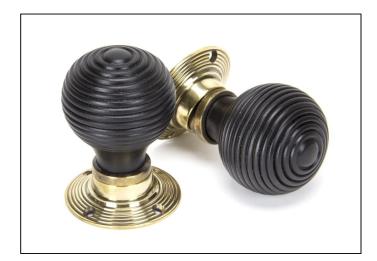

## Beehive Mortice/Rim Knob Set - Ebony & Aged Brass

Variant code: 83574

Our classic beehive collection is one of our most popular ranges, liked for its simplistic qualities and symmetrical detailing.

Can be matched with our beehive escutcheon if a locking door is desired.