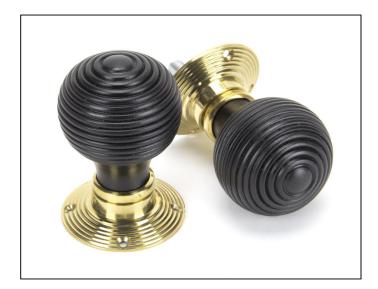

## Beehive Mortice/Rim Knob Set - Ebony & Polished Brass

Variant code: 91729

Our classic beehive collection is one of our most popular ranges, liked for its simplistic qualities and symmetrical detailing.

Can be matched with our beehive escutcheon if a locking door is desired.

Designed to match our beehive cabinet knobs to create a uniform feeling throughout your home.

Can be used with a multitude of heavy duty locks, latches & thumbturns for various uses within the home.

The strength of the spring found in a heavy-duty lock/latch will ensure the knob returns to it's original position.

We recommend using a 3", 4" or 5" latch/lock.

Supplied with matching SS wood screws.

| Property   | Value   |
|------------|---------|
| Finish     | Ebony   |
| Width (mm) | 58      |
| Depth (mm) | 83      |
| Range      | Beehive |