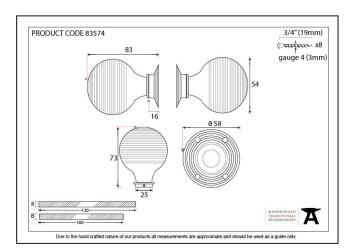

The strength of the spring found in a heavy-duty lock/latch will ensure the knob returns to it's original position.

We recommend using a 3", 4" or 5" latch/lock.

Supplied with matching SS wood screws.

| Property   | Value   |
|------------|---------|
| Finish     | Ebony   |
| Width (mm) | 58      |
| Depth (mm) | 83      |
| Range      | Beehive |