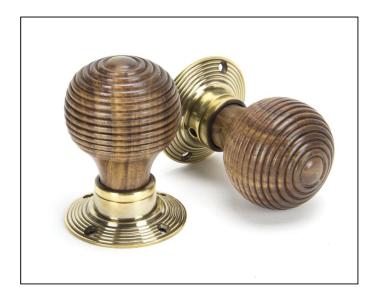

## Beehive Mortice/Rim Knob Set - Rosewood & Aged Brass

Variant code: 83573

Our classic beehive collection is one of our most popular ranges, liked for its simplistic qualities and symmetrical detailing.

Can be matched with our beehive escutcheon if a locking door is desired.

Designed to match our beehive cabinet knobs to create a uniform feeling throughout your home.

Can be used with a multitude of heavy duty locks, latches & thumbturns for various uses within the home.