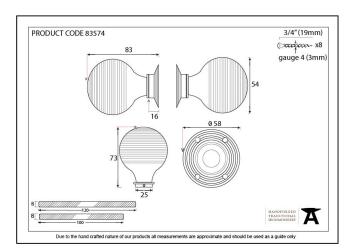

The strength of the spring found in a heavy-duty lock/latch will ensure the knob returns to it's original position.

We recommend using a 3", 4" or 5" latch/lock.

Supplied with matching SS wood screws.

| Property   | Value    |
|------------|----------|
| Finish     | Rosewood |
| Width (mm) | 58       |
| Depth (mm) | 83       |
| Range      | Beehive  |