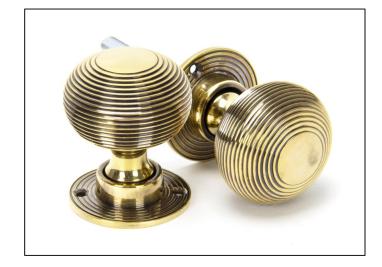

## Beehive Mortice/Rim Knob Set - Aged Brass

## Variant code: 83633

Our classic beehive collection is one of our most popular ranges, liked for its simplistic qualities and symmetrical detailing.

Can be matched with our beehive escutcheon if a locking door is desired., Designed to match our beehive cabinet knobs to create a uniform feeling throughout your home.

Can be used with a multitude of heavy duty locks, latches & thumbturns for various uses within the home.

- The strength of the spring found in a heavy-duty lock/latch will ensure the knob returns to it's original position.
- We recommend using a 3", 4" or 5" latch/lock.
- Supplied with matching SS wood screws.

| Property   | Value      |
|------------|------------|
| Finish     | Aged Brass |
| Width (mm) | 51         |
| Depth (mm) | 64         |
| Range      | Beehive    |