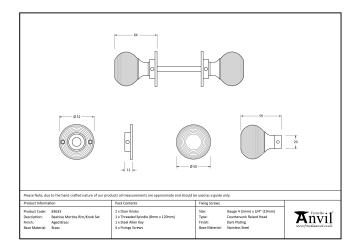

## Variant code: 83633

Our classic beehive collection is one of our most popular ranges, liked for its simplistic qualities and symmetrical detailing.

Can be matched with our beehive escutcheon if a locking door is desired., Designed to match our beehive cabinet knobs to create a uniform feeling throughout your home.

| Property   | Value      |
|------------|------------|
| Finish     | Aged Brass |
| Width (mm) | 51         |
| Depth (mm) | 64         |
| Range      | Beehive    |