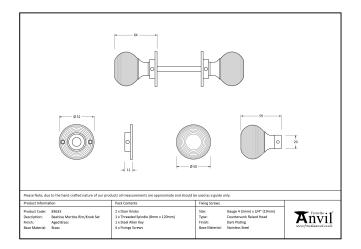

Can be used with a multitude of heavy duty locks, latches & thumbturns for various uses within the home.

- The strength of the spring found in a heavy-duty lock/latch will ensure the knob returns to it's original position.
- We recommend using a 3", 4" or 5" latch/lock.
- Supplied with matching SS wood screws.

| Property   | Value   |
|------------|---------|
| Finish     | Ebony   |
| Width (mm) | 58      |
| Depth (mm) | 83      |
| Range      | Beehive |