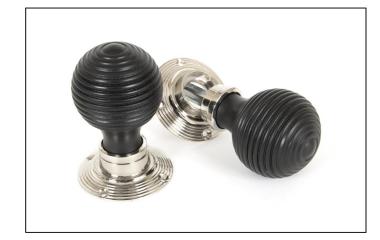

## Beehive Mortice/Rim Knob Set - Ebony & Polished Nickel

## Variant code: 83634

Our classic beehive collection is one of our most popular ranges, liked for its simplistic qualities and symmetrical detailing.

Can be matched with our beehive escutcheon if a locking door is desired., Designed to match our beehive cabinet knobs to create a uniform feeling throughout your home.

| Property   | Value   |
|------------|---------|
| Finish     | Ebony   |
| Width (mm) | 58      |
| Depth (mm) | 83      |
| Range      | Beehive |