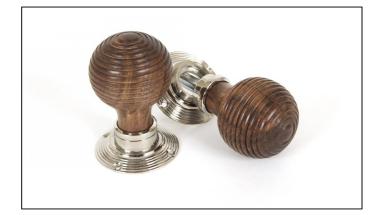

## Beehive Mortice/Rim Knob Set - Rosewood & Polished Nickel

## Variant code: 83635

Our classic beehive collection is one of our most popular ranges, liked for its simplistic qualities and symmetrical detailing.

Can be matched with our beehive escutcheon if a locking door is desired., Designed to match our beehive cabinet knobs to create a uniform feeling throughout your home.

| Property   | Value    |
|------------|----------|
| Finish     | Rosewood |
| Width (mm) | 58       |
| Depth (mm) | 83       |
| Range      | Beehive  |