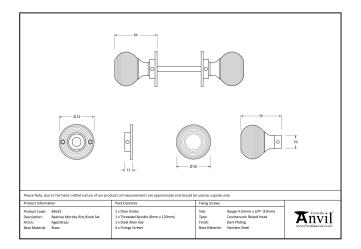

## Variant code: 83635

Our classic beehive collection is one of our most popular ranges, liked for its simplistic qualities and symmetrical detailing.

Can be matched with our beehive escutcheon if a locking door is desired., Designed to match our beehive cabinet knobs to create a uniform feeling throughout your home.

| Property   | Value    |
|------------|----------|
| Finish     | Rosewood |
| Width (mm) | 58       |
| Depth (mm) | 83       |
| Range      | Beehive  |