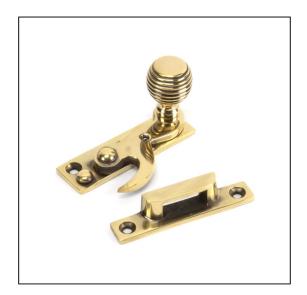

## Beehive Sash Hook Fastener – Aged Brass

Variant code: 45936

Our collection of sash furniture complements all other products within the range, allowing a consistent finish throughout a property or project.

A stylish beehive hook fastener used to secure your sash window., Designed to match the beehive door and cabinet furniture in the range.

Ideal for use on a narrow top rail due to a thin fixing keep.

The fastener has a locking mechanism by way of a grub screw.

Supplied with matching SS wood screws.

| Property            | Value      |
|---------------------|------------|
| Finish              | Aged Brass |
| Depth (mm)          | 35         |
| Range               | Beehive    |
| Overall Length (mm) | 64         |