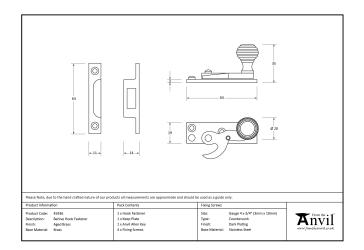

## Beehive Sash Hook Fastener – Aged Brass

Variant code: 45936

Our collection of sash furniture complements all other products within the range, allowing a consistent finish throughout a property or project.

A stylish beehive hook fastener used to secure your sash window., Designed to match the beehive door and cabinet furniture in the range.

Ideal for use on a narrow top rail due to a thin fixing keep.

The fastener has a locking mechanism by way of a grub screw.

Supplied with matching SS wood screws.

| Property            | Value      |
|---------------------|------------|
| Finish              | Aged Brass |
| Depth (mm)          | 35         |
| Range               | Beehive    |
| Overall Length (mm) | 64         |