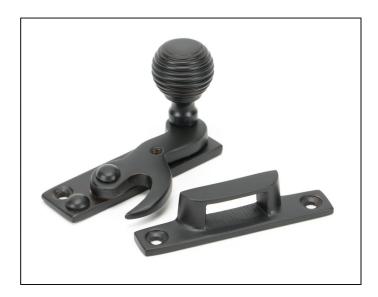

## Beehive Sash Hook Fastener – Aged Bronze

Variant code: 45939

Our collection of sash furniture complements all other products within the range, allowing a consistent finish throughout a property or project.

A stylish beehive hook fastener used to secure your sash window., Designed to match the beehive door and cabinet furniture in the range.

Ideal for use on a narrow top rail due to a thin fixing keep.

The fastener has a locking mechanism by way of a grub screw.

Supplied with matching SS wood screws.

| Property            | Value       |
|---------------------|-------------|
| Finish              | Aged Bronze |
| Depth (mm)          | 35          |
| Range               | Beehive     |
| Overall Length (mm) | 64          |