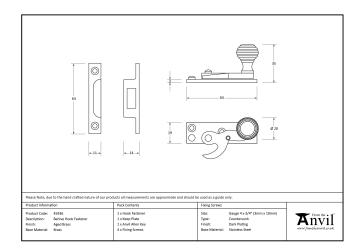

## Beehive Sash Hook Fastener – Aged Bronze

Variant code: 45939

Our collection of sash furniture complements all other products within the range, allowing a consistent finish throughout a property or project.

A stylish beehive hook fastener used to secure your sash window., Designed to match the beehive door and cabinet furniture in the range.

Ideal for use on a narrow top rail due to a thin fixing keep.

The fastener has a locking mechanism by way of a grub screw.

Supplied with matching SS wood screws.

| Property            | Value       |
|---------------------|-------------|
| Finish              | Aged Bronze |
| Depth (mm)          | 35          |
| Range               | Beehive     |
| Overall Length (mm) | 64          |