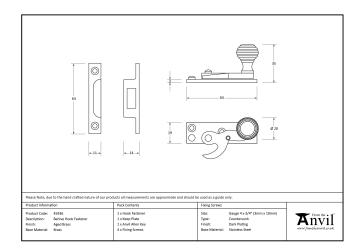

Supplied with matching SS wood screws.

| Property            | Value          |
|---------------------|----------------|
| Finish              | Polished Brass |
| Depth (mm)          | 35             |
| Range               | Beehive        |
| Overall Length (mm) | 64             |