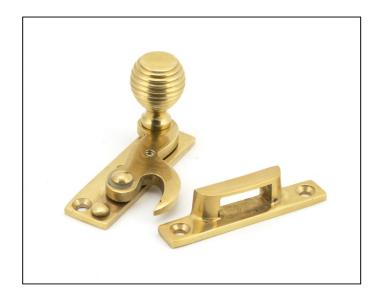

## Beehive Sash Hook Fastener -Polished Brass

Variant code: 45935

Our collection of sash furniture complements all other products within the range, allowing a consistent finish throughout a property or project.

A stylish beehive hook fastener used to secure your sash window., Designed to match the beehive door and cabinet furniture in the range.

Ideal for use on a narrow top rail due to a thin fixing keep.

The fastener has a locking mechanism by way of a grub screw.

Supplied with matching SS wood screws.

| Property            | Value          |
|---------------------|----------------|
| Finish              | Polished Brass |
| Depth (mm)          | 35             |
| Range               | Beehive        |
| Overall Length (mm) | 64             |