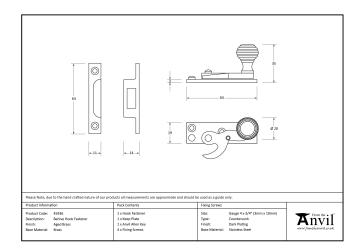

Supplied with matching SS wood screws.

| Property            | Value           |
|---------------------|-----------------|
| Finish              | Polished Nickel |
| Depth (mm)          | 35              |
| Range               | Beehive         |
| Overall Length (mm) | 64              |