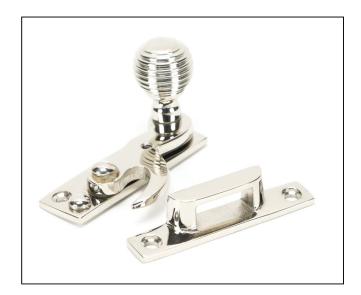

## Beehive Sash Hook Fastener -Polished Nickel

Variant code: 45937

Our collection of sash furniture complements all other products within the range, allowing a consistent finish throughout a property or project.

A stylish beehive hook fastener used to secure your sash window., Designed to match the beehive door and cabinet furniture in the range.

Ideal for use on a narrow top rail due to a thin fixing keep.

The fastener has a locking mechanism by way of a grub screw.

Supplied with matching SS wood screws.

| Property            | Value           |
|---------------------|-----------------|
| Finish              | Polished Nickel |
| Depth (mm)          | 35              |
| Range               | Beehive         |
| Overall Length (mm) | 64              |