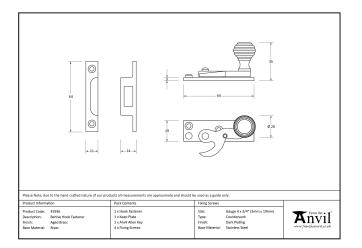

Ideal for use on a narrow top rail due to a thin fixing keep.

The fastener has a locking mechanism by way of a grub screw.

Supplied with matching SS wood screws.

| Property            | Value        |
|---------------------|--------------|
| Finish              | Satin Chrome |
| Depth (mm)          | 35           |
| Range               | Beehive      |
| Overall Length (mm) | 64           |