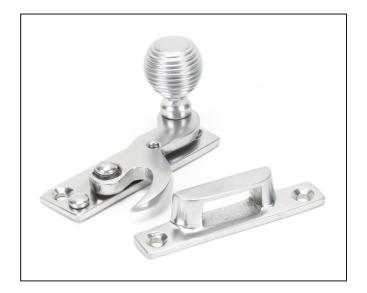

## Beehive Sash Hook Fastener -Satin Chrome

## Variant code: 45940

Our collection of sash furniture complements all other products within the range, allowing a consistent finish throughout a property or project.

A stylish beehive hook fastener used to secure your sash window., Designed to match the beehive door and cabinet furniture in the range.

Ideal for use on a narrow top rail due to a thin fixing keep.

The fastener has a locking mechanism by way of a grub screw.

Supplied with matching SS wood screws.

| Property            | Value        |
|---------------------|--------------|
| Finish              | Satin Chrome |
| Depth (mm)          | 35           |
| Range               | Beehive      |
| Overall Length (mm) | 64           |