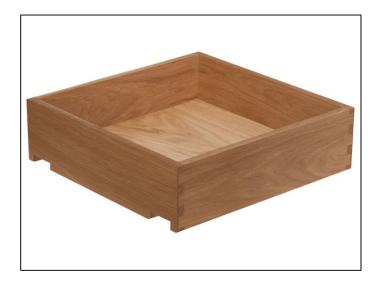

## Dovetailed Drawer to Suit Lay On 300 x 450 x 90mm -Finished Oak

Variant code: KB.300.450.90.LO.OK

High quality oak dovetail drawers notched to suit Blum Movento and Tandem runners. Specification: 10mm base, 13mm wall thickness with flush tops and finished with a high quality durable lacquer. Standard size range for common 18mm carcass sizes in both 90mm standard height and 180mm pan drawer height. Both heights are available to suit 450mm runners. In addition the 180mm pan drawer range is available to suit 500mm runners where extra depth is often required. Available for both lay-on kitchens and in-frame kitchens with a 36mm wide face frame.Â