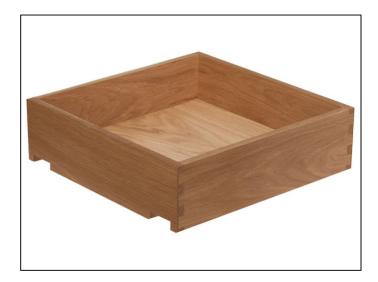

## Dovetailed Drawer to Suit Lay On 350 x 450 x 90mm -Finished Oak

Variant code: KB.350.450.90.LO.OK

High quality oak dovetail drawers notched to suit Blum Movento and Tandem runners. Specification: 10mm base, 13mm wall thickness with flush tops and finished with a high quality durable lacquer. Standard size range for common 18mm carcass sizes in both 90mm standard height and 180mm pan drawer height. Both heights are available to suit 450mm runners. In addition the 180mm pan drawer range is available to suit 500mm runners where extra depth is often required. Available for both lay-on kitchens and in-frame kitchens with a 36mm wide face frame.Â