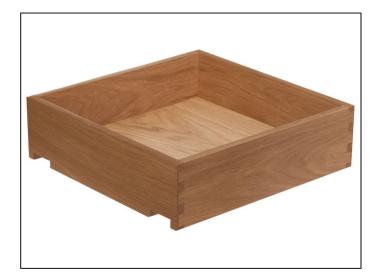

## Dovetailed Drawer to Suit Lay On 400 x 450 x 90mm -Finished Oak

Variant code: KB.400.450.90.LO.OK

High quality oak dovetail drawers notched to suit Blum Movento and Tandem runners. Specification: 10mm base, 13mm wall thickness with flush tops and finished with a high quality durable lacquer. Standard size range for common 18mm carcass sizes in both 90mm standard height and 180mm pan drawer height. Both heights are available to suit 450mm runners. In addition the 180mm pan drawer range is available to suit 500mm runners where extra depth is often required. Available for both lay-on kitchens and in-frame kitchens with a 36mm wide face frame.Â