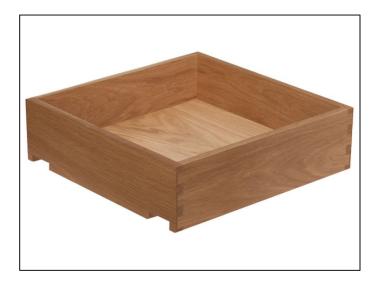

## Dovetailed Drawer to Suit Lay On 450 x 450 x 90mm -Finished Oak

Variant code: KB.450.450.90.LO.OK

High quality oak dovetail drawers notched to suit Blum Movento and Tandem runners. Specification: 10mm base, 13mm wall thickness with flush tops and finished with a high quality durable lacquer. Standard size range for common 18mm carcass sizes in both 90mm standard height and 180mm pan drawer height. Both heights are available to suit 450mm runners. In addition the 180mm pan drawer range is available to suit 500mm runners where extra depth is often required. Available for both lay-on kitchens and in-frame kitchens with a 36mm wide face frame.Â