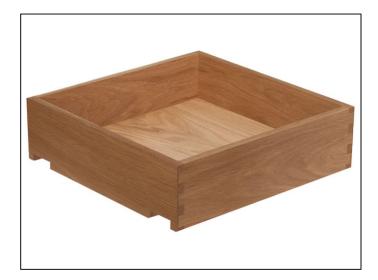

## Dovetailed Drawer to Suit Lay On 600 x 450 x 90mm -Finished Oak

Variant code: KB.600.450.90.LO.OK

High quality oak dovetail drawers notched to suit Blum Movento and Tandem runners. Specification: 10mm base, 13mm wall thickness with flush tops and finished with a high quality durable lacquer. Standard size range for common 18mm carcass sizes in both 90mm standard height and 180mm pan drawer height. Both heights are available to suit 450mm runners. In addition the 180mm pan drawer range is available to suit 500mm runners where extra depth is often required. Available for both lay-on kitchens and in-frame kitchens with a 36mm wide face frame.Â