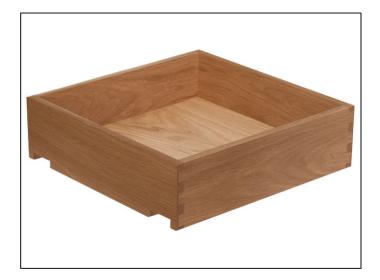

## Dovetailed Drawer to Suit Lay On 700 x 450 x 90mm -Finished Oak

Variant code: KB.700.450.90.LO.OK

High quality oak dovetail drawers notched to suit Blum Movento and Tandem runners. Specification: 10mm base, 13mm wall thickness with flush tops and finished with a high quality durable lacquer. Standard size range for common 18mm carcass sizes in both 90mm standard height and 180mm pan drawer height. Both heights are available to suit 450mm runners. In addition the 180mm pan drawer range is available to suit 500mm runners where extra depth is often required. Available for both lay-on kitchens and in-frame kitchens with a 36mm wide face frame.Â