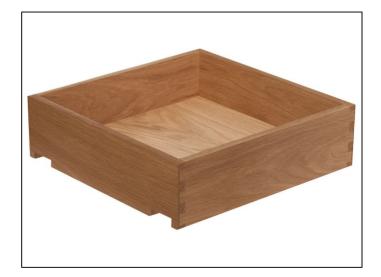

## Dovetailed Drawer to Suit Lay On 800 x 450 x 90mm – Finished Oak

## Variant code: KB.800.450.90.LO.OK

High quality oak dovetail drawers notched to suit Blum Movento and Tandem runners. Specification: 10mm base, 13mm wall thickness with flush tops and finished with a high quality durable lacquer. Standard size range for common 18mm carcass sizes in both 90mm standard height and 180mm pan drawer height. Both heights are available to suit 450mm runners. In addition the 180mm pan drawer range is available to suit 500mm runners where extra depth is often required. Available for both lay-on kitchens and in-frame kitchens with a 36mm wide face frame.Â