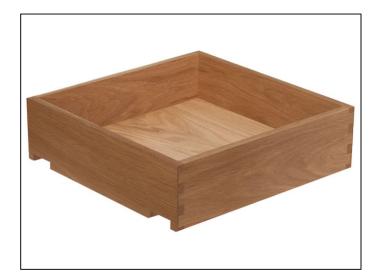

## Dovetailed Drawer to Suit Lay On 900 x 450 x 90mm -Finished Oak

Variant code: KB.900.450.90.LO.OK

High quality oak dovetail drawers notched to suit Blum Movento and Tandem runners. Specification: 10mm base, 13mm wall thickness with flush tops and finished with a high quality durable lacquer. Standard size range for common 18mm carcass sizes in both 90mm standard height and 180mm pan drawer height. Both heights are available to suit 450mm runners. In addition the 180mm pan drawer range is available to suit 500mm runners where extra depth is often required. Available for both lay-on kitchens and in-frame kitchens with a 36mm wide face frame.Â