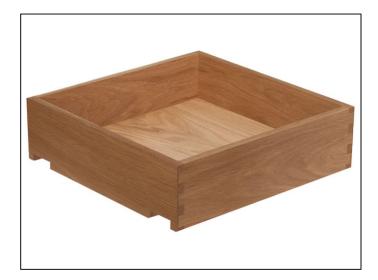

## Dovetailed Drawer to Suit Lay On 1000 x 450 x 90mm -Finished Oak

Variant code: FCSS120044090

High quality oak dovetail drawers notched to suit Blum Movento and Tandem runners. Specification: 10mm base, 13mm wall thickness with flush tops and finished with a high quality durable lacquer. Standard size range for common 18mm carcass sizes in both 90mm standard height and 180mm pan drawer height. Both heights are available to suit 450mm runners. In addition the 180mm pan drawer range is available to suit 500mm runners where extra depth is often required. Available for both lay-on kitchens and in-frame kitchens with a 36mm wide face frame.Â