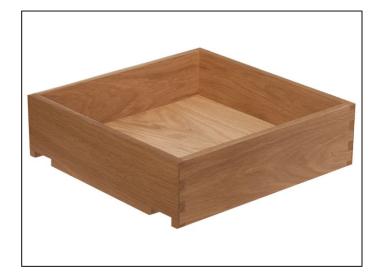

## Dovetailed Drawer to Suit Lay On 1100 x 450 x 90mm – Finished Oak

## Variant code: KB.1100.450.90.LO.OK

High quality oak dovetail drawers notched to suit Blum Movento and Tandem runners. Specification: 10mm base, 13mm wall thickness with flush tops and finished with a high quality durable lacquer. Standard size range for common 18mm carcass sizes in both 90mm standard height and 180mm pan drawer height. Both heights are available to suit 450mm runners. In addition the 180mm pan drawer range is available to suit 500mm runners where extra depth is often required. Available for both lay-on kitchens and in-frame kitchens with a 36mm wide face frame.Â