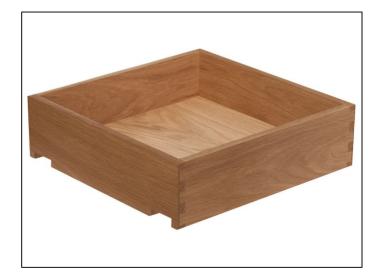

## Dovetailed Drawer to Suit Lay On 1200 x 450 x 90mm – Finished Oak

## Variant code: KB.1200.450.90.LO.OK

High quality oak dovetail drawers notched to suit Blum Movento and Tandem runners. Specification: 10mm base, 13mm wall thickness with flush tops and finished with a high quality durable lacquer. Standard size range for common 18mm carcass sizes in both 90mm standard height and 180mm pan drawer height. Both heights are available to suit 450mm runners. In addition the 180mm pan drawer range is available to suit 500mm runners where extra depth is often required. Available for both lay-on kitchens and in-frame kitchens with a 36mm wide face frame.Â