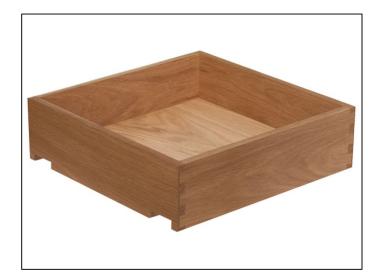

## Dovetailed Drawer to Suit Lay On 350 x 450 x 180mm -Finished Oak

Variant code: KB.350.450.180.LO.OK

High quality oak dovetail drawers notched to suit Blum Movento and Tandem runners. Specification: 10mm base, 13mm wall thickness with flush tops and finished with a high quality durable lacquer. Standard size range for common 18mm carcass sizes in both 90mm standard height and 180mm pan drawer height. Both heights are available to suit 450mm runners. In addition the 180mm pan drawer range is available to suit 500mm runners where extra depth is often required. Available for both lay-on kitchens and in-frame kitchens with a 36mm wide face frame.Â