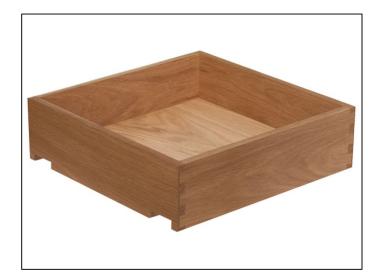

## Dovetailed Drawer to Suit Lay On 400 x 450 x 180mm -Finished Oak

Variant code: KB.400.450.180.LO.OK

High quality oak dovetail drawers notched to suit Blum Movento and Tandem runners. Specification: 10mm base, 13mm wall thickness with flush tops and finished with a high quality durable lacquer. Standard size range for common 18mm carcass sizes in both 90mm standard height and 180mm pan drawer height. Both heights are available to suit 450mm runners. In addition the 180mm pan drawer range is available to suit 500mm runners where extra depth is often required. Available for both lay-on kitchens and in-frame kitchens with a 36mm wide face frame.Â