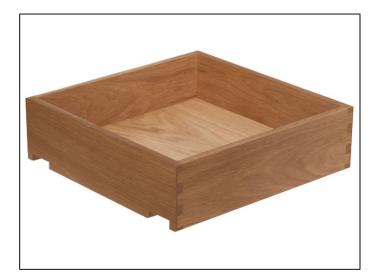

## Dovetailed Drawer to Suit Lay On 500 x 450 x 180mm -Finished Oak

Variant code: KB.500.450.180.LO.OK

High quality oak dovetail drawers notched to suit Blum Movento and Tandem runners. Specification: 10mm base, 13mm wall thickness with flush tops and finished with a high quality durable lacquer. Standard size range for common 18mm carcass sizes in both 90mm standard height and 180mm pan drawer height. Both heights are available to suit 450mm runners. In addition the 180mm pan drawer range is available to suit 500mm runners where extra depth is often required. Available for both lay-on kitchens and in-frame kitchens with a 36mm wide face frame.Â