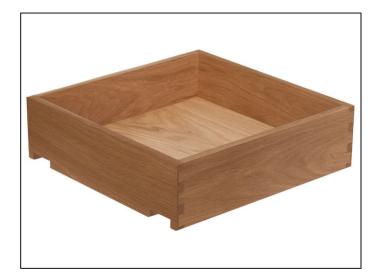

## Dovetailed Drawer to Suit Lay On 600 x 450 x 180mm -Finished Oak

Variant code: KB.600.450.180.LO.OK

High quality oak dovetail drawers notched to suit Blum Movento and Tandem runners. Specification: 10mm base, 13mm wall thickness with flush tops and finished with a high quality durable lacquer. Standard size range for common 18mm carcass sizes in both 90mm standard height and 180mm pan drawer height. Both heights are available to suit 450mm runners. In addition the 180mm pan drawer range is available to suit 500mm runners where extra depth is often required. Available for both lay-on kitchens and in-frame kitchens with a 36mm wide face frame.Â