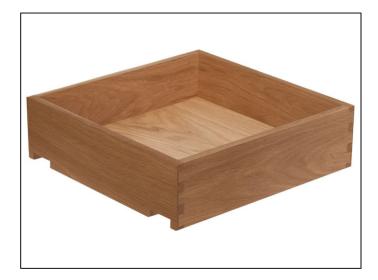

## Dovetailed Drawer to Suit Lay On 900 x 450 x 180mm -Finished Oak

Variant code: KB.900.450.180.LO.OK

High quality oak dovetail drawers notched to suit Blum Movento and Tandem runners. Specification: 10mm base, 13mm wall thickness with flush tops and finished with a high quality durable lacquer. Standard size range for common 18mm carcass sizes in both 90mm standard height and 180mm pan drawer height. Both heights are available to suit 450mm runners. In addition the 180mm pan drawer range is available to suit 500mm runners where extra depth is often required. Available for both lay-on kitchens and in-frame kitchens with a 36mm wide face frame.Â