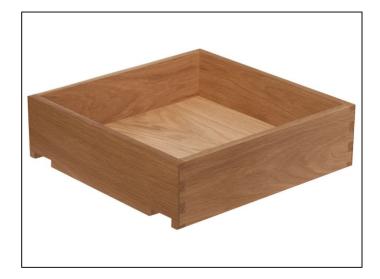

## Dovetailed Drawer to Suit Lay On 1200 x 450 x 180mm -Finished Oak

Variant code: KB.1200.450.180.LO.OK

High quality oak dovetail drawers notched to suit Blum Movento and Tandem runners. Specification: 10mm base, 13mm wall thickness with flush tops and finished with a high quality durable lacquer. Standard size range for common 18mm carcass sizes in both 90mm standard height and 180mm pan drawer height. Both heights are available to suit 450mm runners. In addition the 180mm pan drawer range is available to suit 500mm runners where extra depth is often required. Available for both lay-on kitchens and in-frame kitchens with a 36mm wide face frame.Â