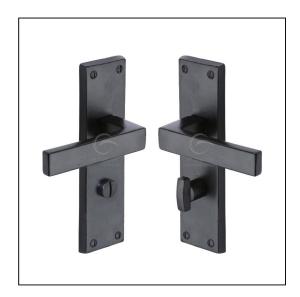

## Black Iron Rustic Door Handle Bathroom Set Cheswell Design

Variant code: FB3130

Bathroom Handle for internal doors where privacy is required. If you are replacing an existing bathroom handle, this handle will work with a standard UK bathroom lock. For new doors you will also need to purchase a bathroom lock in a size to suit your door. 10 year mechanism warranty. All fixing screws and fasteners included.