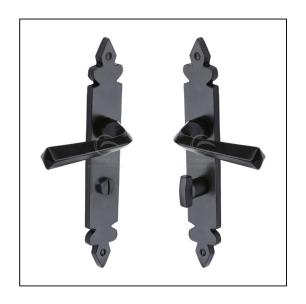

## Black Iron Rustic Door Handle Bathroom Set Ironbridge Design

## Variant code: FB3630

Bathroom Handle for internal doors where privacy is required. If you are replacing an existing bathroom handle, this handle will work with a standard UK bathroom lock. For new doors you will also need to purchase a bathroom lock in a size to suit your door. 10 year mechanism warranty. All fixing screws and fasteners included.

| Property              | Value             |
|-----------------------|-------------------|
| Finish                | Black Iron Rustic |
| Backplate length (mm) | 231               |
| Backplate width (mm)  | 37                |
| Backplate height (mm) | 9                 |
| Lever length (mm)     | 116               |