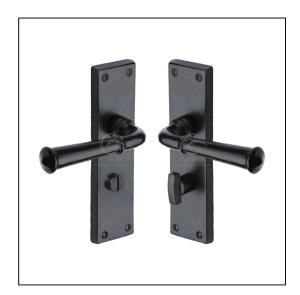

## Black Iron Rustic Door Handle Bathroom Set Ashfield Design

Variant code: FB3730

Bathroom Handle for internal doors where privacy is required. If you are replacing an existing bathroom handle, this handle will work with a standard UK bathroom lock. For new doors you will also need to purchase a bathroom lock in a size to suit your door. 10 year mechanism warranty. All fixing screws and fasteners included.

| Property              | Value             |
|-----------------------|-------------------|
| Finish                | Black Iron Rustic |
| Backplate length (mm) | 178               |
| Backplate width (mm)  | 48                |
| Backplate height (mm) | 10                |
| Lever length (mm)     | 131               |