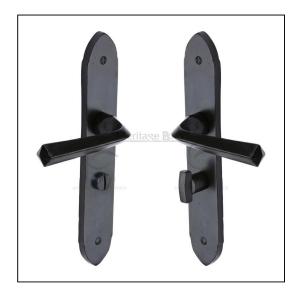

## Black Iron Rustic Door Handle Bathroom Set Grafton Design

Variant code: FB4430

Bathroom Handle for internal doors where privacy is required. If you are replacing an existing bathroom handle, this handle will work with a standard UK bathroom lock. For new doors you will also need to purchase a bathroom lock in a size to suit your door. 10 year mechanism warranty. All fixing screws and fasteners included.

| Property              | Value             |
|-----------------------|-------------------|
| Finish                | Black Iron Rustic |
| Backplate length (mm) | 231               |
| Backplate width (mm)  | 38                |
| Backplate height (mm) | 9                 |
| Lever length (mm)     | 116               |