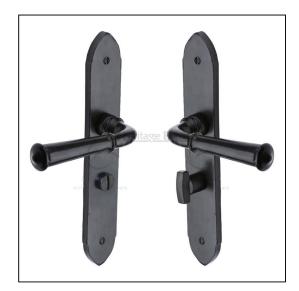

## Black Iron Rustic Door Handle Bathroom Set Hadley Design

Variant code: FB4730

Bathroom Handle for internal doors where privacy is required. If you are replacing an existing bathroom handle, this handle will work with a standard UK bathroom lock. For new doors you will also need to purchase a bathroom lock in a size to suit your door. 10 year mechanism warranty. All fixing screws and fasteners included.