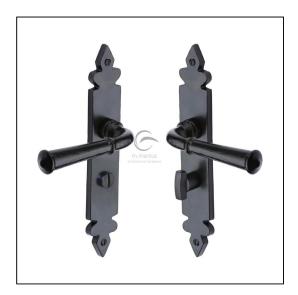

## Black Iron Rustic Door Handle Bathroom Set Ludlow Design

Variant code: FB5830

Bathroom Handle for internal doors where privacy is required. If you are replacing an existing bathroom handle, this handle will work with a standard UK bathroom lock. For new doors you will also need to purchase a bathroom lock in a size to suit your door. 10 year mechanism warranty. All fixing screws and fasteners included.

| Property              | Value             |
|-----------------------|-------------------|
| Finish                | Black Iron Rustic |
| Backplate length (mm) | 231               |
| Backplate width (mm)  | 37                |
| Backplate height (mm) | 9                 |
| Lever length (mm)     | 131               |