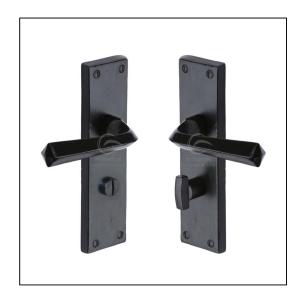

## Black Iron Rustic Door Handle Bathroom Set Bridgnorth Design

## Variant code: FB2530

Bathroom Handle for internal doors where privacy is required. If you are replacing an existing bathroom handle, this handle will work with a standard UK bathroom lock. For new doors you will also need to purchase a bathroom lock in a size to suit your door. 10 year mechanism warranty. All fixing screws and fasteners included.

| Property              | Value             |
|-----------------------|-------------------|
| Finish                | Black Iron Rustic |
| Backplate length (mm) | 178               |
| Backplate width (mm)  | 48                |
| Backplate height (mm) | 10                |
| Lever length (mm)     | 116               |